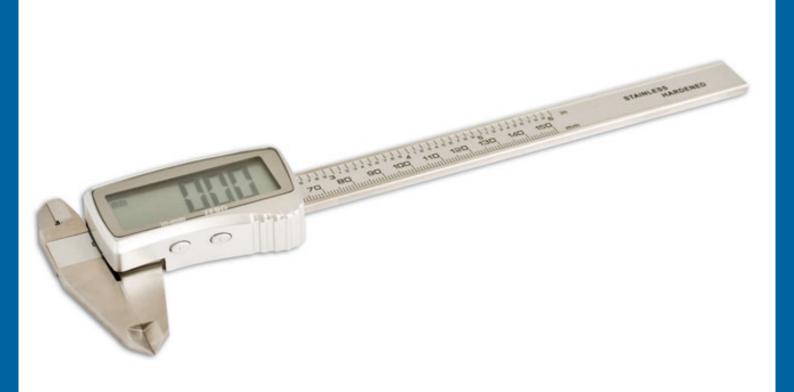

## Pied à coulisse numériquz

Stainless steel digital vernier caliper benefits from the extra large LCD display screen giving better visibility in confined areas. Switches from imperial to metric measurements, internal and external measuring jaw plus depth measurement gauge.

## **Additional Information**

- Extra large LCD display.
- 0-150mm (6") with auto power off/zero setting at any position.
- Metric or imperial selection.
- · Supplied with a battery and protective storage case
- · CE certificated and ROHS compliant.