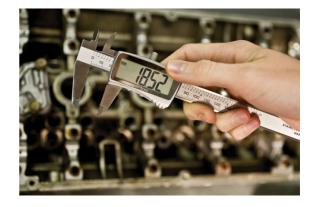

## Pied à coulisse numériquz

Stainless steel digital vernier caliper benefits from the extra large LCD display screen giving better visibility in confined areas. Switches from imperial to metric measurements, internal and external measuring jaw plus depth measurement gauge.